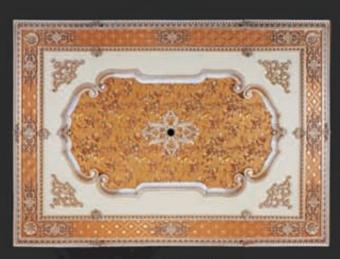

# DİJİTAL BASKILI **GERGİ TAVANLAR**

Dijital baskılı gergi tavan modelleri ortamda çarpıcı bir etkiye sebep olur. Dijital baskı teknolojisi ile tavan gergisi üzerine yüksek çözünürlük 'lü görseller UV baskı sistemi ile uygulanır. Resimlerde solma, sararma, çatlama ve baskı izine karşı hiçbir sorun çıkarmayan UV baskı teknolojisinin kullanıldığı dijital baskı sistemi, tavan, duvar uygulamalarının yanı sıra 3 boyutlu ve mobilya tasarımlarında da kullanılmaktadır.