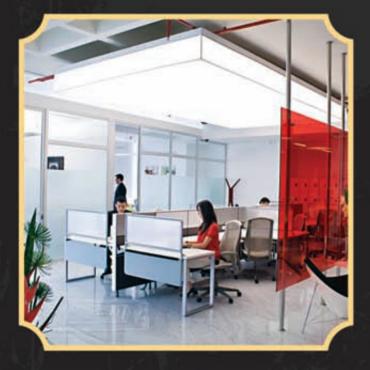

# DİJİTAL BASKILI **GERGİ TAVANLAR**

Dijital baskılı gergi tavan modelleri ortamda çarpıcı bir etkiye sebep olur. Dijital baskı teknolojisi ile tavan gergisi üzerine yüksek çözünürlük 'lü görseller UV baskı sistemi ile uygulanır. Resimlerde solma, sararma, çatlama ve baskı izine karşı hiçbir sorun çıkarmayan UV baskı teknolojisinin kullanıldığı dijital baskı sistemi, tavan, duvar uygulamalarının yanı sıra 3 boyutlu ve mobilya tasarımlarında da kullanılmaktadır.