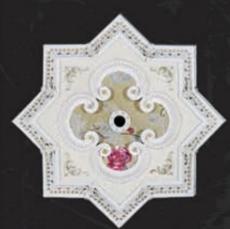

# 60X60 YILDIZ MODELLER

DG3 60X60 D2 Altin / Gold

DG3 60X60 D3 Altin / Gold

DG3 60X60 D7 Kahve/ Brown

DG3 60x60 C1 Bronz / Bronze

DG3 60x60 F Beyaz Altin / White Gold

DG3 60X60 D5 Kahve / Brown

DG3 60X60 D3 Kahve / Brown

DG3 60X60 Z Gümüş / Silver

DG3 60X60 D8 Gümüş / Silver

DG3 60X60 D8 Gümüş Eskitme / Old Gray

DG3 60x60 G Bronz / Bronze

DG3 60x60 D Beyaz Altın / White Gold