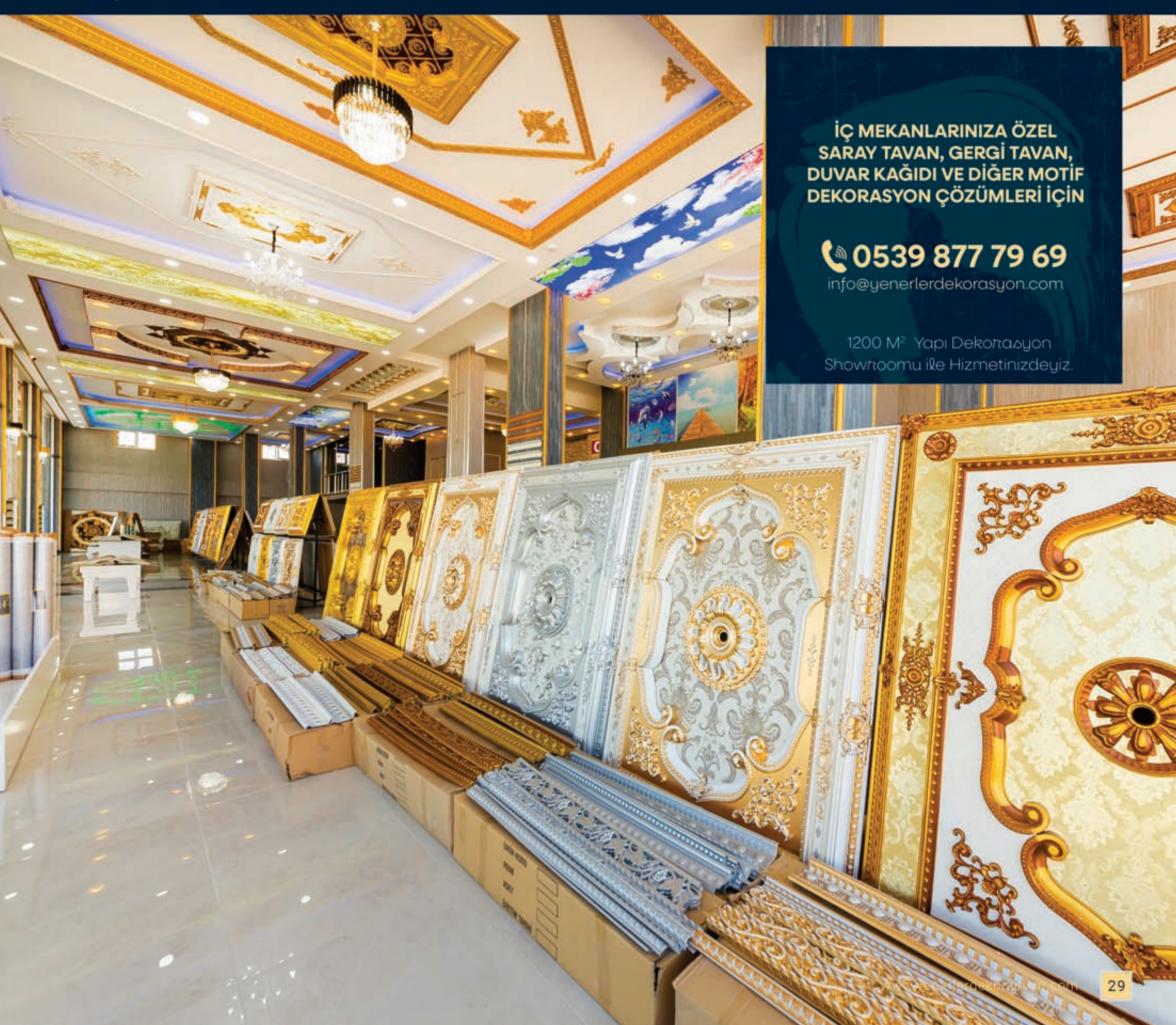

Malatya Bostanbası mevkiinde 1200 M² kapalı showroomu ile bölgede iç dekorasyon ihtiyacına profesyonel cözümler sağlayan YENERLER YAPI DEKORASYON ticari yolculuğu boyunca, işine olan saygısının bir yansıması olarak hizmette kalite odaklı olması, sonumluluk hissiyle titiz çalışması, yenilikçi faaliyetleri neticesinde kisa zamanda dekorasyon pazarında sünekli ananan proje firması ve cözüm ontağı olmustur.

# MALATYA'DA 1200 M² YAPI DEKORASYON SHOWROOMU İLE HİZMETİNİZDE...

MERKEZ: MALATYA YENERLER YAPI DEKORASYON

Bostanbaşı Çiftlik Mh. Saraybosna Cad. SerraLife Altı, No:16/A, Yeşilyurt, Malatya

**(** 0533 617 50 30