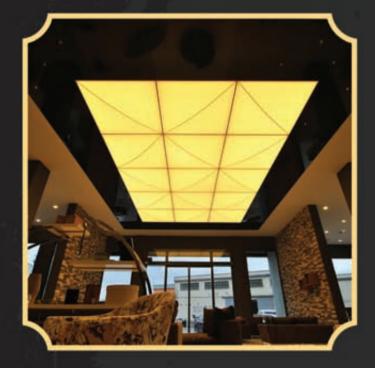

# DİJİTAL BASKILI **GERGİ TAVANLAR**

Dijital baskılı gergi tavan modelleri ortamda çarpıcı bir etkiye sebep olur. Dijital baskı teknolojisi ile tavan gergisi üzerine yüksek çözünürlük 'lü görseller UV baskı sistemi ile uygulanır. Resimlerde solma, sararma, çatlama ve baskı izine karşı hiçbir sorun çıkarmayan UV baskı teknolojisinin kullanıldığı dijital baskı sistemi, tavan, duvar uygulamalarının yanı sıra 3 boyutlu ve mobilya tasarımlarında da kullanılmaktadır.

# 3 BOYUTLU GERGİ TAVANLAR

3D Gergi tavan sistemleri, diğer tüm gergi tavan modeli ürünlerimizin bütün özelliklerini bire bir taşır, ilave olarak canlı ve gerçekçi görüntüsü sayesinde misafirlerinizin dikkatini hemen çekerek, yaşam alanlarınızın tasarımlarına son derece farklı ve essiz görünmesine katkı sağları. 3D Gergi tavan sistemleri yapısından ve tekniğinden kaynaklanan özelliği sayesinde bütün formlara kısa sürede girebilir ve istediğiniz formu kusunsuz olanak alın.