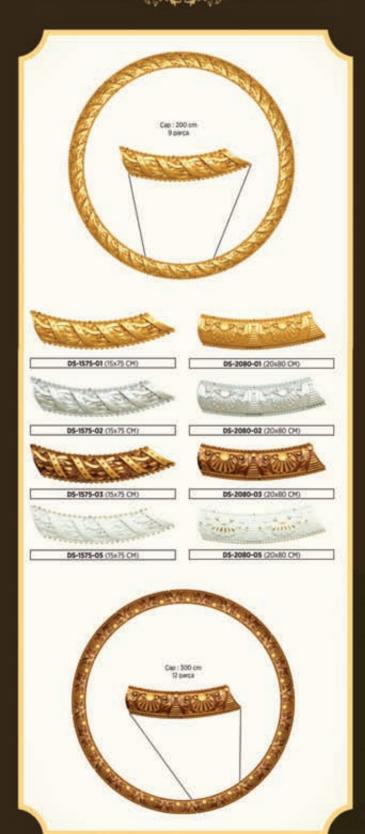

sebebiyle ışıktan iki kat daha fazla fayda elde edilir.





















# 3 BOYUTLU GERGİ TAVANLAR



3D Gergi tavan sistemleri, diğer tüm gergi tavan modeli ürünlerimizin bütün özelliklerini bire bir taşır, ilave olarak canlı ve gerçekçi görüntüsü sayesinde misafirlerinizin dikkatini hemen çekerek, yaşam alanlarınızın tasarımlarına son derece farklı ve essiz görünmesine katkı sağları. 3D Gergi tavan sistemleri yapısından ve tekniğinden kaynaklanan özelliği sayesinde bütün formlara kısa sürede girebilir ve istediğiniz formu kusunsuz olanak alın.





















# KAPI **TAÇLARI**



# KAPI **MOTİFLERİ**



# KAPI **MOTİFLERİ**











# KÖŞE **motifleri** Köşe **motifleri** tavan **göbekleri**

















### DEKORATIF SÜSLER

#### OVAL TAVAN

### DEKORATIF PROFILLER













REMIUM







**©** 0539 877 79 69

info@yenerlerdekorasyon.com



















ARMANI



































Duvar kağıtlarımızın, duvarda kalma ömrü 15 yıldır. Boya ile kıyaslandığında uzun vadede maliyet açısından oldukça avantajlıdır. Evinizin bütün duvarlarında duvar kağıdı kullanılması, ses ve ısı yalıtımı konusunda artı avantaj sağlamaktadır. Temizlenmesi kolaydır. Suya ve güneşe dayanıklılığı yüksektir. Altın ve gümüş gibi metalik renklerde oksitlenme ihtimali söz konusu değildir.

#### **ASTAR**



#### **ROYAL PORT**



#### LAMOS



































## FAVORİTE



FAVORİTE























NEVA



NEVA







































## MALATYA'DA 1200 M² YAPI DEKORASYON SHOWROOMU ILE HIZMETINIZDE...

#### MERKEZ: MALATYA YENE