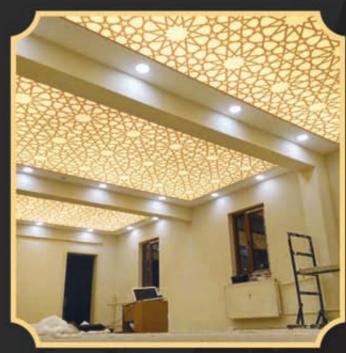

SARAY TAVAN

GERGİ TAVAN

DEKOR PROFILLERI

**DUVAR KAĞIDI** 

SARAY GÜZELLİĞİNİ İSTEYENLERE

YENERLER YAPI DEKORASYON, 25 yıllık çeynek asna varan ic dekorasyon tecrübesi ve birikimi ile Malatya ve Cevre illerde sanatsal temalı iç dekorasyon cözümleri sunmaktadır. Firmamız ağırlıklı olarak Sanay Tavan, Gengi Tavan, Duvan Kağıdı, Duvan Posteni, Dekorasyon Profilleri ve diğer dekorasyon uygulamaları üzerine faaliyet göstermektedir.

# MALATYA'DA İLK VE TEK! OSMANLI SARAY TAVAN DEKORASYONU

SARAY TAVAN

**GERGİ TAVAN** 

**DEKOR PROFILLERI** 

**DUVAR KAĞIDI** 

www.yenerlerdekorasyon.com