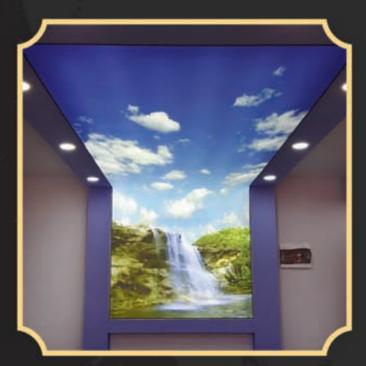

# DİJİTAL BASKILI **GERGİ TAVANLAR**

Dijital baskılı gergi tavan modelleri ortamda çarpıcı bir etkiye sebep olur. Dijital baskı teknolojisi ile tavan gergisi üzerine yüksek çözünürlük 'lü görseller UV baskı sistemi ile uygulanır. Resimlerde solma, sararma, çatlama ve baskı izine karşı hiçbir sorun çıkarmayan UV baskı teknolojisinin kullanıldığı dijital baskı sistemi, tavan, duvar uygulamalarının yanı sıra 3 boyutlu ve mobilya tasarımlarında da kullanılmaktadır.