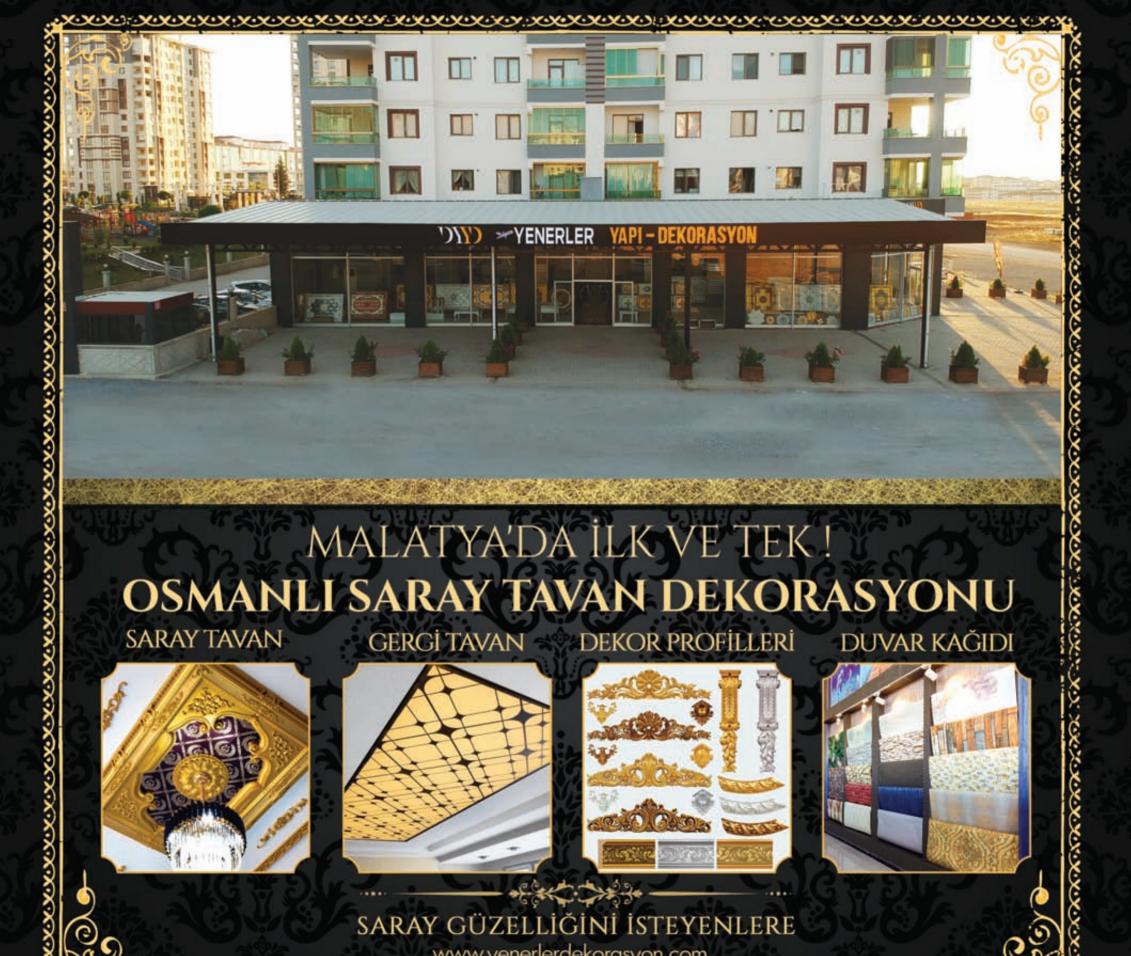

# MALATYA'DA İLK VE TEK! OSMANLI SARAY TAVAN DEKORASYONU

SARAY TAVAN

**GERGİ TAVAN** 

**DEKOR PROFILLERI** 

**DUVAR KAĞIDI** 

www.yenerlerdekorasyon.com

Malatya Bostanbası mevkiinde 1200 M² kapalı showroomu ile bölgede iç dekorasyon ihtiyacına profesyonel cözümler sağlayan YENERLER YAPI DEKORASYON ticari yolculuğu boyunca, işine olan saygısının bir yansıması olarak hizmette kalite odaklı olması, sonumluluk hissiyle titiz çalışması, yenilikçi faaliyetleri neticesinde kisa zamanda dekorasyon pazarında sünekli ananan proje firması ve cözüm ontağı olmustur.