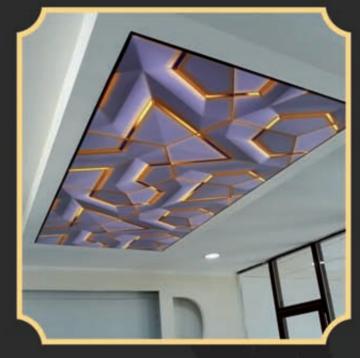

# 3 BOYUTLU GERGİ TAVANLAR

3D Gergi tavan sistemleri, diğer tüm gergi tavan modeli ürünlerimizin bütün özelliklerini bire bir taşır, ilave olarak canlı ve gerçekçi görüntüsü sayesinde misafirlerinizin dikkatini hemen çekerek, yaşam alanlarınızın tasarımlarına son derece farklı ve essiz görünmesine katkı sağları. 3D Gergi tavan sistemleri yapısından ve tekniğinden kaynaklanan özelliği sayesinde bütün formlara kısa sürede girebilir ve istediğiniz formu kusunsuz olanak alın.