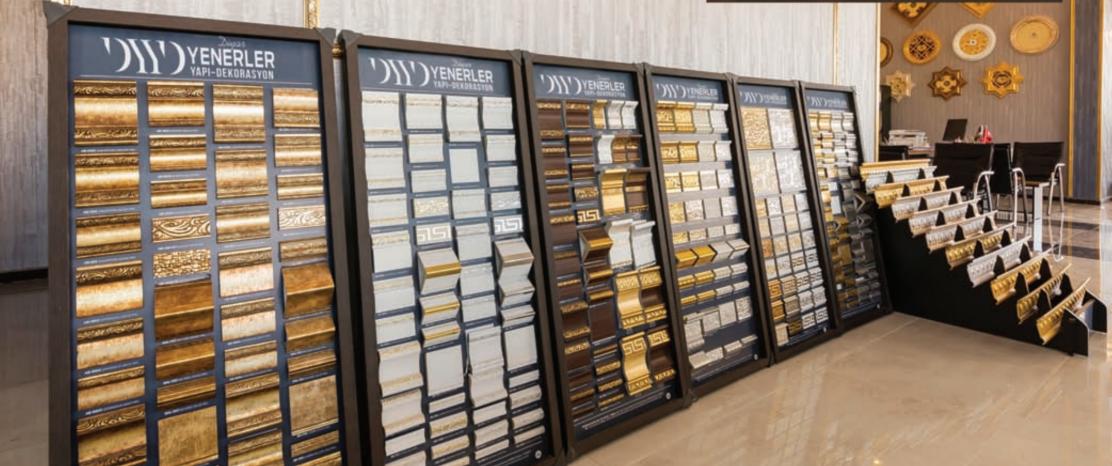

Malatya Bostanbası mevkiinde 1200 M² kapalı showroomu ile bölgede iç dekorasyon ihtiyacına profesyonel cözümler sağlayan YENERLER YAPI DEKORASYON ticari yolculuğu boyunca, işine olan saygısının bir yansıması olarak hizmette kalite odaklı olması, sonumluluk hissiyle titiz çalışması, yenilikçi faaliyetleri neticesinde kisa zamanda dekorasyon pazarında sünekli ananan proje firması ve cözüm ontağı olmustur.

# MALATYA'DA 1200 M² YAPI DEKORASYON SHOWROOMU İLE HİZMETİNİZDE...

MERKEZ: MALATYA YENERLER YAPI DEKORASYON

Bostanbaşı Çiftlik Mh. Saraybosna Cad. SerraLife Altı, No:16/A, Yeşilyurt, Malatya

**(** 0533 617 50 30

## MALATYA'DA 1200 M² YAPI DEKORASYON SHOWROOMU ILE HIZMETINIZDE...