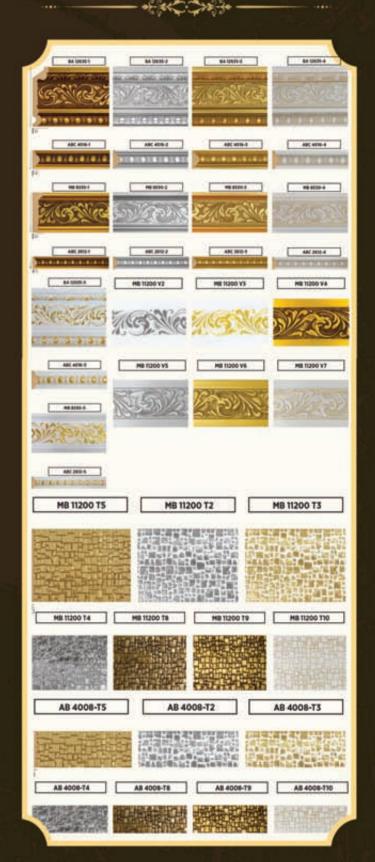

### DEKORATIF PROFILLER

REMIUM

**©** 0539 877 79 69

info@yenerlerdekorasyon.com

ARMANI

Duvar kağıtlarımızın, duvarda kalma ömrü 15 yıldır. Boya ile kıyaslandığında uzun vadede maliyet açısından oldukça avantajlıdır. Evinizin bütün duvarlarında duvar kağıdı kullanılması, ses ve ısı yalıtımı konusunda artı avantaj sağlamaktadır. Temizlenmesi kolaydır. Suya ve güneşe dayanıklılığı yüksektir. Altın ve gümüş gibi metalik renklerde oksitlenme ihtimali söz konusu değildir.