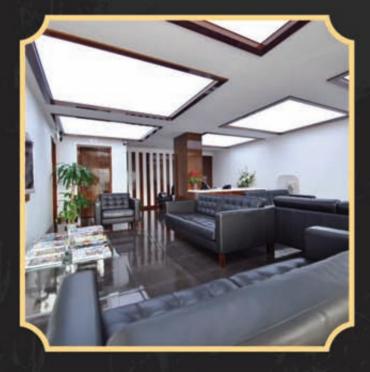

# TRANSPARAN GERGİ TAVANLAR

Sade bir pıklıktan hoplananların tercihi olan bu modelde tavan gergisi düz renktir ve üzerinde herhangi bir desen bulunmaz. Enerji kaynağından aldığı ışığı mekânın her köşesine homojen bir şekilde dağıtır. Aydınlatma kaynağının ışık şiddeti, direk göz teması halinde dahi, gözlerinizi nahatsız etmez. Mekânlanınız da son denece etkin bin aydınlatma çözümü olmakla benaben estetik açıdan modenn bin hava yanatın.