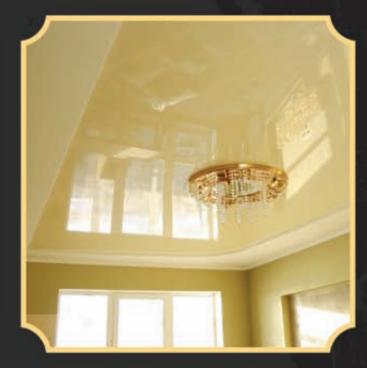

# LAKE **GERGİ TAVANLAR**

Lake gergi tavan tasarımları, uygulama yapılan mekânın bütün ışıltısını kendisinde toplayıp bire bir yansıtması sebebiyle günümüzde modern tasanımcıları tarafından oldukça fazla tencih edilmekte olup, bu gengi tavan modeli şık ve parıltılı dekonasyon isteyenlerin vazgeçilmez gengi tavan uygulaması olmuştur. Lake (renkli) gergi tavanların yüzeyine istenilen aydınlatma (spot, avize, aplik vb.) armatürü ek olarak uygulanabilir. Bu sayede aydınlatma sağlanır ve yüzeyinin parlak olması sebebiyle ışıktan iki kat daha fazla fayda elde edilir.