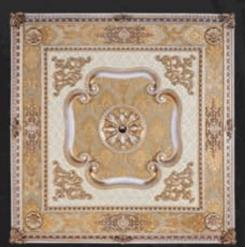

# **60X60** KARE MODELLER

DG1 60X60 D7 Kahve / Brown

DG1 60X60 D2 Gümüş / Silver

DG1 60X60 Y5 Bronz / Bronze

DG1 60X60 D3 Altın / Gold

DG1 60X60 D3 Kahve / Brown

DG1 60x60 Z Gümüş Eskitme / Old Gray

DG1 60X60 C1 Bronz / Bronze

DG1 60X60 D4 Kahve / Brown

DG1 60X60 D8 Gümüş / Silver

DG1 60X60 D8 Gümüş Eskitme / Old Gray

DG1 60X60 D6 Bronz / Bronze

DG1 60x60 G Bronz / Bronze

DG1 60x60 D5 Beyaz Altın / White Gold

DG1 60x60 B Bevaz Altın / White Gold

DG1 60x60 D Beyaz Altın / White Gold

## **60X60** KARE MODELLER

### **60X60** KARE MODELLER

Ürünlerimiz bakteri barındırmaz, kanserojen değildir. Her türlü yaşam alanlarınızda, vida ve dübel yardımıyla kolaylıkla monte edilir. Montaj esnasında yapıştırıcı malzeme kullanılmadığı için değişen yaşam ortamlarınıza kolaylıkla taşınabilir. Yüksek boya kalitesi ve 1. sınıf hammaddesi sayesinde uzun ömürlüdür. Boya ve bakım gerektirmez.