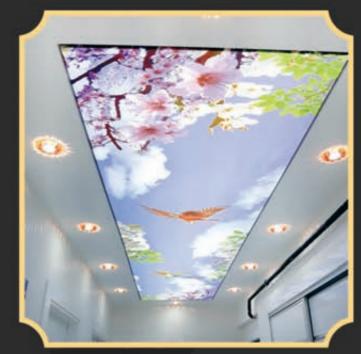

# DİJİTAL BASKILI **GERGİ TAVANLAR**

Dijital baskılı gergi tavan modelleri ortamda çarpıcı bir etkiye sebep olur. Dijital baskı teknolojisi ile tavan gergisi üzerine yüksek çözünürlük 'lü görseller UV baskı sistemi ile uygulanır. Resimlerde solma, sararma, çatlama ve baskı izine karşı hiçbir sorun çıkarmayan UV baskı teknolojisinin kullanıldığı dijital baskı sistemi, tavan, duvar uygulamalarının yanı sıra 3 boyutlu ve mobilya tasarımlarında da kullanılmaktadır.