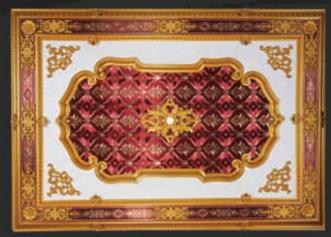

# DİJİTAL BASKILI **GERGİ TAVANLAR**

Dijital baskılı gergi tavan modelleri ortamda çarpıcı bir etkiye sebep olur. Dijital baskı teknolojisi ile tavan gergisi üzerine yüksek çözünürlük 'lü görseller UV baskı sistemi ile uygulanır. Resimlerde solma, sararma, çatlama ve baskı izine karşı hiçbir sorun çıkarmayan UV baskı teknolojisinin kullanıldığı dijital baskı sistemi, tavan, duvar uygulamalarının yanı sıra 3 boyutlu ve mobilya tasarımlarında da kullanılmaktadır.