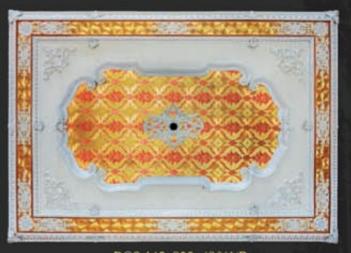

# DİJİTAL BASKILI **GERGİ TAVANLAR**

Dijital baskılı gergi tavan modelleri ortamda çarpıcı bir etkiye sebep olur. Dijital baskı teknolojisi ile tavan gergisi üzerine yüksek çözünürlük 'lü görseller UV baskı sistemi ile uygulanır. Resimlerde solma, sararma, çatlama ve baskı izine karşı hiçbir sorun çıkarmayan UV baskı teknolojisinin kullanıldığı dijital baskı sistemi, tavan, duvar uygulamalarının yanı sıra 3 boyutlu ve mobilya tasarımlarında da kullanılmaktadır.