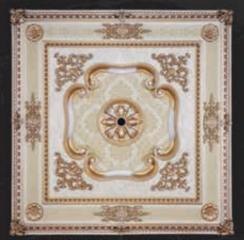

# **60X60** KARE MODELLER

DG1 60X60 D7 Kahve / Brown

DG1 60X60 D2 Gümüş / Silver

DG1 60X60 Y5 Bronz / Bronze

DG1 60X60 D3 Altın / Gold

DG1 60X60 D3 Kahve / Brown

DG1 60x60 Z Gümüş Eskitme / Old Gray

DG1 60X60 C1 Bronz / Bronze

DG1 60X60 D4 Kahve / Brown

DG1 60X60 D8 Gümüş / Silver

DG1 60X60 D8 Gümüş Eskitme / Old Gray

DG1 60X60 D6 Bronz / Bronze

DG1 60x60 G Bronz / Bronze

DG1 60x60 D5 Beyaz Altın / White Gold

DG1 60x60 B Bevaz Altın / White Gold

DG1 60x60 D Beyaz Altın / White Gold

## **60X60** KARE MODELLER

### **60X60** KARE MODELLER

Ürünlerimiz bakteri barındırmaz, kanserojen değildir. Her türlü yaşam alanlarınızda, vida ve dübel yardımıyla kolaylıkla monte edilir. Montaj esnasında yapıştırıcı malzeme kullanılmadığı için değişen yaşam ortamlarınıza kolaylıkla taşınabilir. Yüksek boya kalitesi ve 1. sınıf hammaddesi sayesinde uzun ömürlüdür. Boya ve bakım gerektirmez.