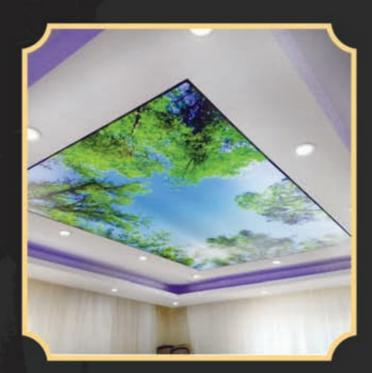

# DİJİTAL BASKILI **GERGİ TAVANLAR**

Dijital baskılı gergi tavan modelleri ortamda çarpıcı bir etkiye sebep olur. Dijital baskı teknolojisi ile tavan gergisi üzerine yüksek çözünürlük 'lü görseller UV baskı sistemi ile uygulanır. Resimlerde solma, sararma, çatlama ve baskı izine karşı hiçbir sorun çıkarmayan UV baskı teknolojisinin kullanıldığı dijital baskı sistemi, tavan, duvar uygulamalarının yanı sıra 3 boyutlu ve mobilya tasarımlarında da kullanılmaktadır.