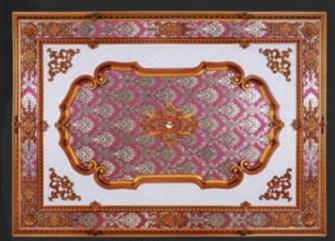

# DİJİTAL BASKILI **GERGİ TAVANLAR**

Dijital baskılı gergi tavan modelleri ortamda çarpıcı bir etkiye sebep olur. Dijital baskı teknolojisi ile tavan gergisi üzerine yüksek çözünürlük 'lü görseller UV baskı sistemi ile uygulanır. Resimlerde solma, sararma, çatlama ve baskı izine karşı hiçbir sorun çıkarmayan UV baskı teknolojisinin kullanıldığı dijital baskı sistemi, tavan, duvar uygulamalarının yanı sıra 3 boyutlu ve mobilya tasarımlarında da kullanılmaktadır.