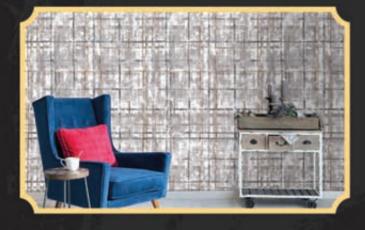

### DEKORATIF PROFILLER

REMIUM

**©** 0539 877 79 69

info@yenerlerdekorasyon.com

ARMANI

Duvar kağıtlarımızın, duvarda kalma ömrü 15 yıldır. Boya ile kıyaslandığında uzun vadede maliyet açısından oldukça avantajlıdır. Evinizin bütün duvarlarında duvar kağıdı kullanılması, ses ve ısı yalıtımı konusunda artı avantaj sağlamaktadır. Temizlenmesi kolaydır. Suya ve güneşe dayanıklılığı yüksektir. Altın ve gümüş gibi metalik renklerde oksitlenme ihtimali söz konusu değildir.