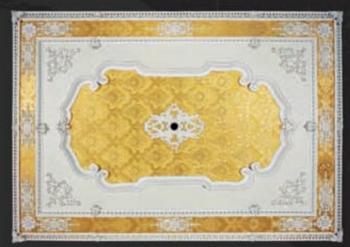

# DİJİTAL BASKILI **GERGİ TAVANLAR**

Dijital baskılı gergi tavan modelleri ortamda çarpıcı bir etkiye sebep olur. Dijital baskı teknolojisi ile tavan gergisi üzerine yüksek çözünürlük 'lü görseller UV baskı sistemi ile uygulanır. Resimlerde solma, sararma, çatlama ve baskı izine karşı hiçbir sorun çıkarmayan UV baskı teknolojisinin kullanıldığı dijital baskı sistemi, tavan, duvar uygulamalarının yanı sıra 3 boyutlu ve mobilya tasarımlarında da kullanılmaktadır.