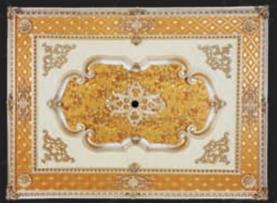

# DİJİTAL BASKILI **GERGİ TAVANLAR**

Dijital baskılı gergi tavan modelleri ortamda çarpıcı bir etkiye sebep olur. Dijital baskı teknolojisi ile tavan gergisi üzerine yüksek çözünürlük 'lü görseller UV baskı sistemi ile uygulanır. Resimlerde solma, sararma, çatlama ve baskı izine karşı hiçbir sorun çıkarmayan UV baskı teknolojisinin kullanıldığı dijital baskı sistemi, tavan, duvar uygulamalarının yanı sıra 3 boyutlu ve mobilya tasarımlarında da kullanılmaktadır.