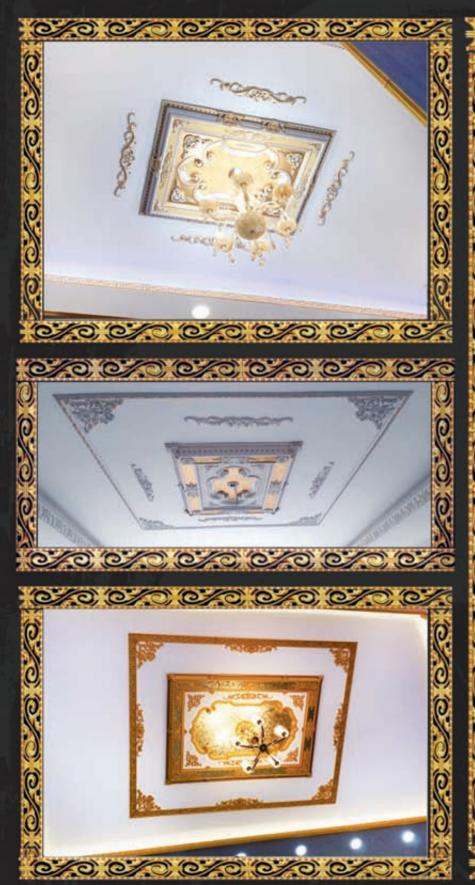

# 3 BOYUTLU GERGİ TAVANLAR

3D Gergi tavan sistemleri, diğer tüm gergi tavan modeli ürünlerimizin bütün özelliklerini bire bir taşır, ilave olarak canlı ve gerçekçi görüntüsü sayesinde misafirlerinizin dikkatini hemen çekerek, yaşam alanlarınızın tasarımlarına son derece farklı ve essiz görünmesine katkı sağları. 3D Gergi tavan sistemleri yapısından ve tekniğinden kaynaklanan özelliği sayesinde bütün formlara kısa sürede girebilir ve istediğiniz formu kusunsuz olanak alın.