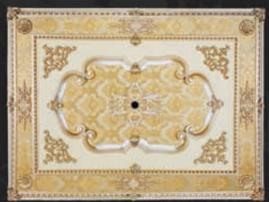

# DİJİTAL BASKILI **GERGİ TAVANLAR**

Dijital baskılı gergi tavan modelleri ortamda çarpıcı bir etkiye sebep olur. Dijital baskı teknolojisi ile tavan gergisi üzerine yüksek çözünürlük 'lü görseller UV baskı sistemi ile uygulanır. Resimlerde solma, sararma, çatlama ve baskı izine karşı hiçbir sorun çıkarmayan UV baskı teknolojisinin kullanıldığı dijital baskı sistemi, tavan, duvar uygulamalarının yanı sıra 3 boyutlu ve mobilya tasarımlarında da kullanılmaktadır.