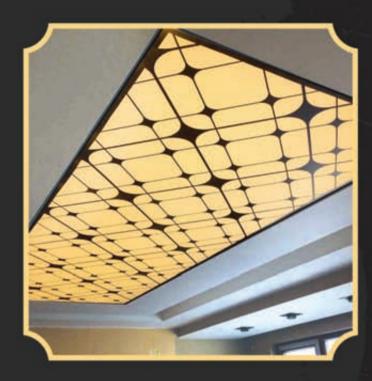

# DİJİTAL BASKILI **GERGİ TAVANLAR**

Dijital baskılı gergi tavan modelleri ortamda çarpıcı bir etkiye sebep olur. Dijital baskı teknolojisi ile tavan gergisi üzerine yüksek çözünürlük 'lü görseller UV baskı sistemi ile uygulanır. Resimlerde solma, sararma, çatlama ve baskı izine karşı hiçbir sorun çıkarmayan UV baskı teknolojisinin kullanıldığı dijital baskı sistemi, tavan, duvar uygulamalarının yanı sıra 3 boyutlu ve mobilya tasarımlarında da kullanılmaktadır.