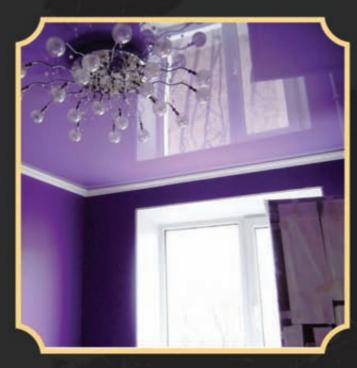

# LAKE **GERGİ TAVANLAR**

Lake gergi tavan tasarımları, uygulama yapılan mekânın bütün ışıltısını kendisinde toplayıp bire bir yansıtması sebebiyle günümüzde modern tasanımcıları tarafından oldukça fazla tencih edilmekte olup, bu gengi tavan modeli şık ve parıltılı dekonasyon isteyenlerin vazgeçilmez gengi tavan uygulaması olmuştur. Lake (renkli) gergi tavanların yüzeyine istenilen aydınlatma (spot, avize, aplik vb.) armatürü ek olarak uygulanabilir. Bu sayede aydınlatma sağlanır ve yüzeyinin parlak olması sebebiyle ışıktan iki kat daha fazla fayda elde edilir.