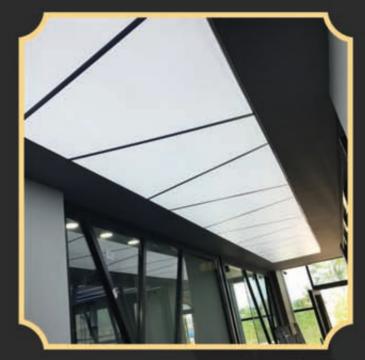

# TRANSPARAN GERGİ TAVANLAR

Sade bir pıklıktan hoplananların tercihi olan bu modelde tavan gergisi düz renktir ve üzerinde herhangi bir desen bulunmaz. Enerji kaynağından aldığı ışığı mekânın her köşesine homojen bir şekilde dağıtır. Aydınlatma kaynağının ışık şiddeti, direk göz teması halinde dahi, gözlerinizi nahatsız etmez. Mekânlanınız da son denece etkin bin aydınlatma çözümü olmakla benaben estetik açıdan modenn bin hava yanatın.