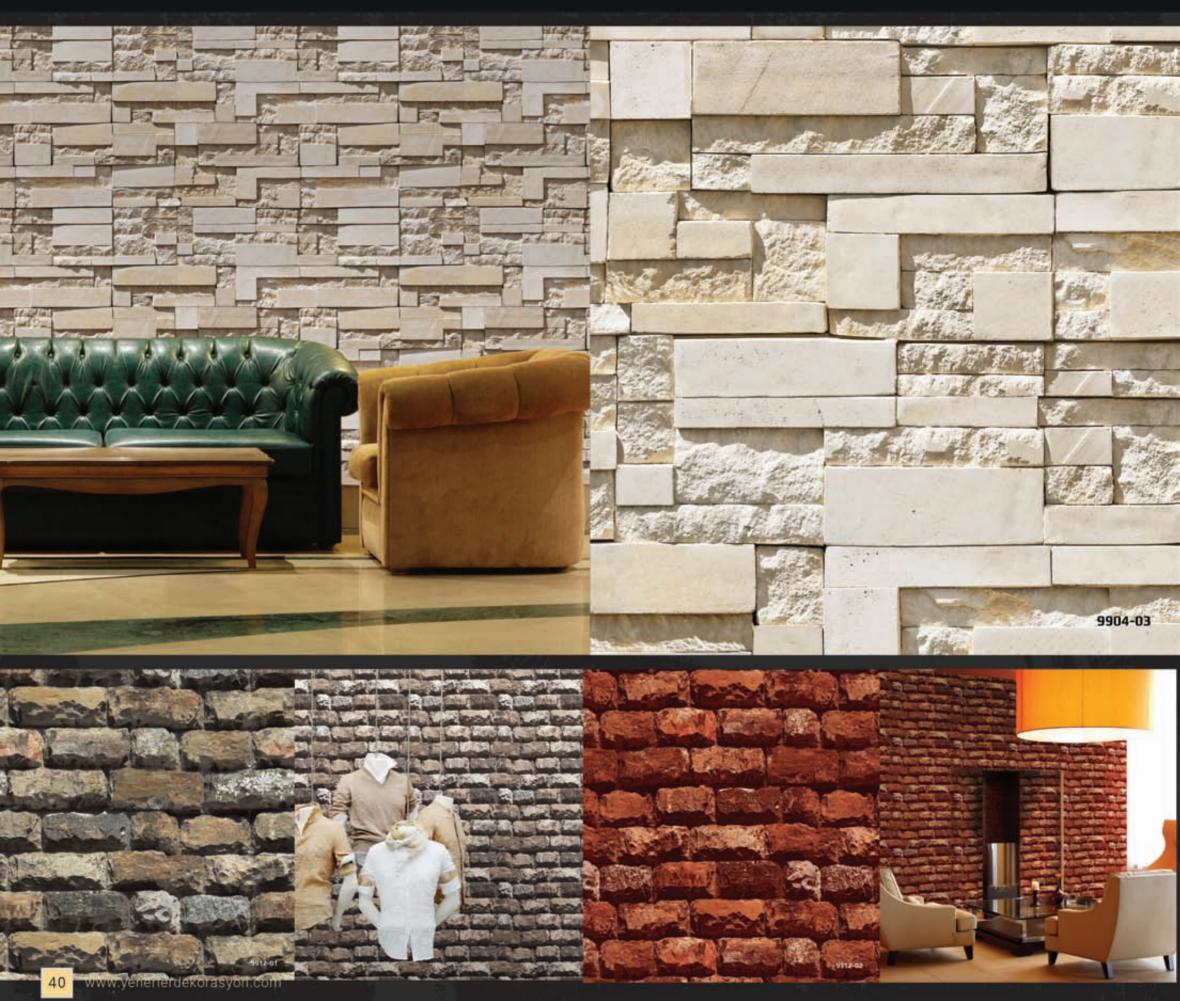

### DEKORATIF PROFILLER

REMIUM

**©** 0539 877 79 69

info@yenerlerdekorasyon.com

ARMANI

Duvar kağıtlarımızın, duvarda kalma ömrü 15 yıldır. Boya ile kıyaslandığında uzun vadede maliyet açısından oldukça avantajlıdır. Evinizin bütün duvarlarında duvar kağıdı kullanılması, ses ve ısı yalıtımı konusunda artı avantaj sağlamaktadır. Temizlenmesi kolaydır. Suya ve güneşe dayanıklılığı yüksektir. Altın ve gümüş gibi metalik renklerde oksitlenme ihtimali söz konusu değildir.