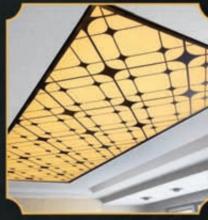

# DİJİTAL BASKILI **GERGİ TAVANLAR**

Dijital baskılı gergi tavan modelleri ortamda çarpıcı bir etkiye sebep olur. Dijital baskı teknolojisi ile tavan gergisi üzerine yüksek çözünürlük 'lü görseller UV baskı sistemi ile uygulanır. Resimlerde solma, sararma, çatlama ve baskı izine karşı hiçbir sorun çıkarmayan UV baskı teknolojisinin kullanıldığı dijital baskı sistemi, tavan, duvar uygulamalarının yanı sıra 3 boyutlu ve mobilya tasarımlarında da kullanılmaktadır.