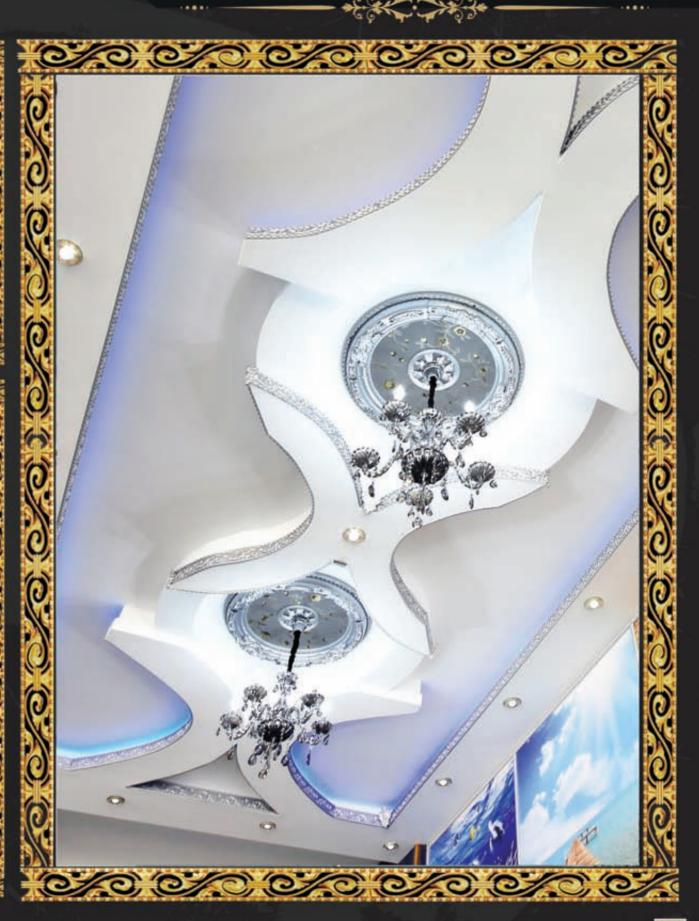

# DİJİTAL BASKILI **GERGİ TAVANLAR**

Dijital baskılı gergi tavan modelleri ortamda çarpıcı bir etkiye sebep olur. Dijital baskı teknolojisi ile tavan gergisi üzerine yüksek çözünürlük 'lü görseller UV baskı sistemi ile uygulanır. Resimlerde solma, sararma, çatlama ve baskı izine karşı hiçbir sorun çıkarmayan UV baskı teknolojisinin kullanıldığı dijital baskı sistemi, tavan, duvar uygulamalarının yanı sıra 3 boyutlu ve mobilya tasarımlarında da kullanılmaktadır.

# TRANSPARAN GERGİ TAVANLAR

Sade bir pıklıktan hoplananların tercihi olan bu modelde tavan gergisi düz renktir ve üzerinde herhangi bir desen bulunmaz. Enerji kaynağından aldığı ışığı mekânın her köşesine homojen bir şekilde dağıtır. Aydınlatma kaynağının ışık şiddeti, direk göz teması halinde dahi, gözlerinizi nahatsız etmez. Mekânlanınız da son denece etkin bin aydınlatma çözümü olmakla benaben estetik açıdan modenn bin hava yanatın.

# LAKE **GERGİ TAVANLAR**

Lake gergi tavan tasarımları, uygulama yapılan mekânın bütün ışıltısını kendisinde toplayıp bire bir yansıtması sebebiyle günümüzde modern tasanımcıları tarafından oldukça fazla tencih edilmekte olup, bu gengi tavan modeli şık ve parıltılı dekonasyon isteyenlerin vazgeçilmez gengi tavan uygulaması olmuştur. Lake (renkli) gergi tavanların yüzeyine istenilen aydınlatma (spot, avize, aplik vb.) armatürü ek olarak uygulanabilir. Bu sayede aydınlatma sağlanır ve yüzeyinin parlak olması sebebiyle ışıktan iki kat daha fazla fayda elde edilir.

# 3 BOYUTLU GERGİ TAVANLAR

3D Gergi tavan sistemleri, diğer tüm gergi tavan modeli ürünlerimizin bütün özelliklerini bire bir taşır, ilave olarak canlı ve gerçekçi görüntüsü sayesinde misafirlerinizin dikkatini hemen çekerek, yaşam alanlarınızın tasarımlarına son derece farklı ve essiz görünmesine katkı sağları. 3D Gergi tavan sistemleri yapısından ve tekniğinden kaynaklanan özelliği sayesinde bütün formlara kısa sürede girebilir ve istediğiniz formu kusunsuz olanak alın.