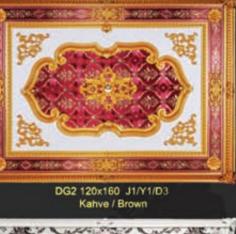

# 120X160 DİKDÖRTGEN MODELLER

DG2 120x160 J2/Y1/D1 Altın / Gold

DG2 120x160 J1/Y1/D3 Altın / Gold

DG2 120x160 D4/Y1/D4 Beyaz Altın / White Gold

DG2 120x160 J2/Y1/D Beyaz Altın / White Gold

DG2 120x160 D7/Y2/D7 Kahvel Brown