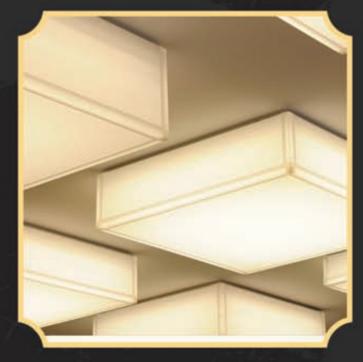

# LAKE **GERGİ TAVANLAR**

Lake gergi tavan tasarımları, uygulama yapılan mekânın bütün ışıltısını kendisinde toplayıp bire bir yansıtması sebebiyle günümüzde modern tasanımcıları tarafından oldukça fazla tencih edilmekte olup, bu gengi tavan modeli şık ve parıltılı dekonasyon isteyenlerin vazgeçilmez gengi tavan uygulaması olmuştur. Lake (renkli) gergi tavanların yüzeyine istenilen aydınlatma (spot, avize, aplik vb.) armatürü ek olarak uygulanabilir. Bu sayede aydınlatma sağlanır ve yüzeyinin parlak olması sebebiyle ışıktan iki kat daha fazla fayda elde edilir.