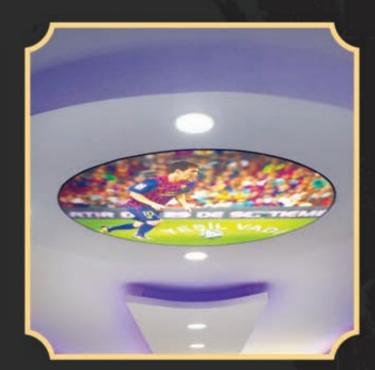

# DİJİTAL BASKILI **GERGİ TAVANLAR**

Dijital baskılı gergi tavan modelleri ortamda çarpıcı bir etkiye sebep olur. Dijital baskı teknolojisi ile tavan gergisi üzerine yüksek çözünürlük 'lü görseller UV baskı sistemi ile uygulanır. Resimlerde solma, sararma, çatlama ve baskı izine karşı hiçbir sorun çıkarmayan UV baskı teknolojisinin kullanıldığı dijital baskı sistemi, tavan, duvar uygulamalarının yanı sıra 3 boyutlu ve mobilya tasarımlarında da kullanılmaktadır.