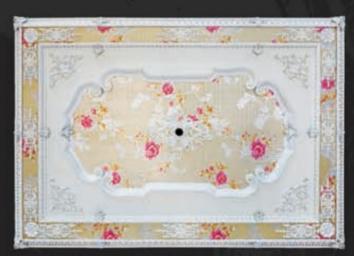

# DİJİTAL BASKILI **GERGİ TAVANLAR**

Dijital baskılı gergi tavan modelleri ortamda çarpıcı bir etkiye sebep olur. Dijital baskı teknolojisi ile tavan gergisi üzerine yüksek çözünürlük 'lü görseller UV baskı sistemi ile uygulanır. Resimlerde solma, sararma, çatlama ve baskı izine karşı hiçbir sorun çıkarmayan UV baskı teknolojisinin kullanıldığı dijital baskı sistemi, tavan, duvar uygulamalarının yanı sıra 3 boyutlu ve mobilya tasarımlarında da kullanılmaktadır.