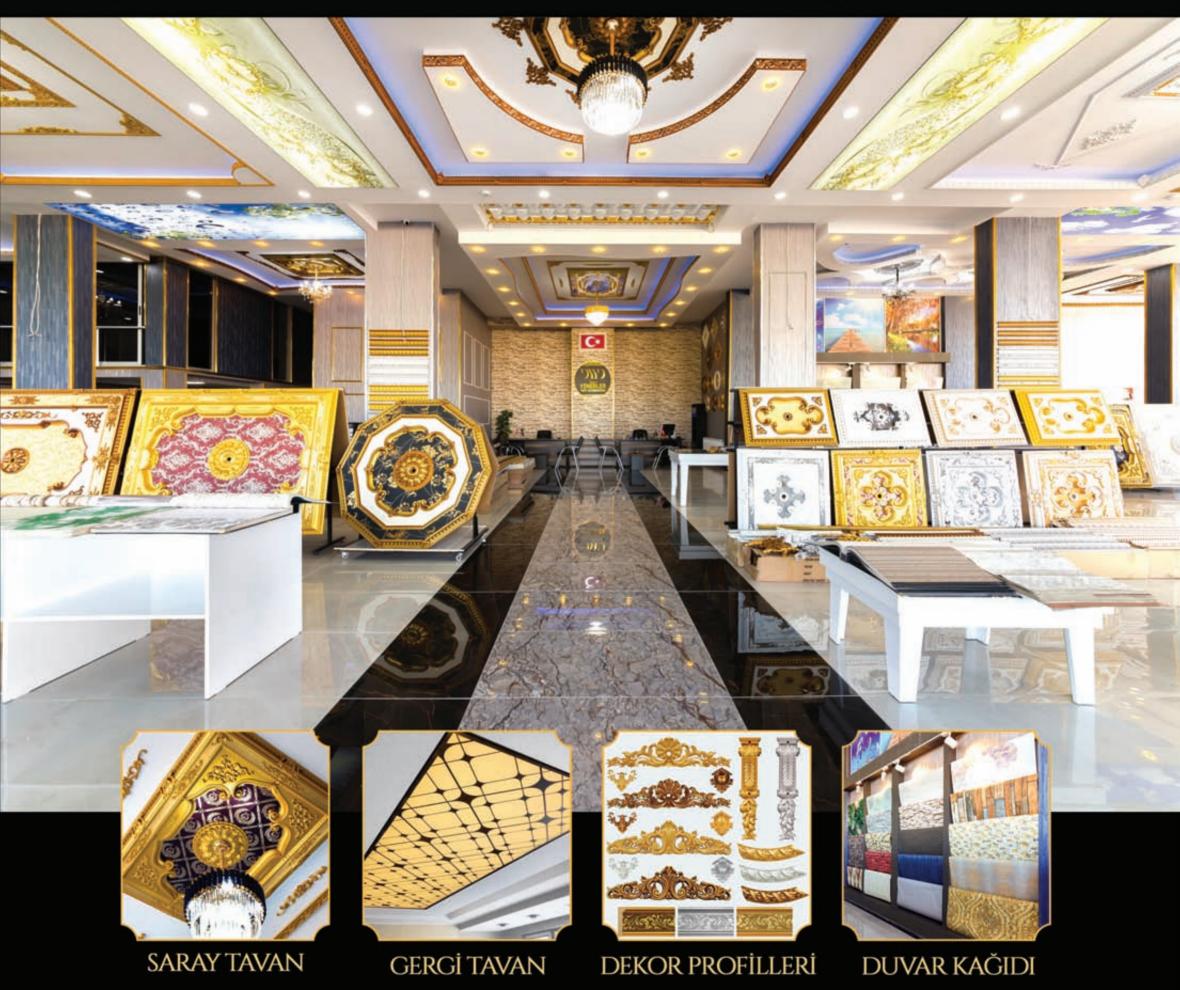

SARAY TAVAN

GERGİ TAVAN

DEKOR PROFILLERI

**DUVAR KAĞIDI** 

SARAY GÜZELLİĞİNİ İSTEYENLERE

YENERLER YAPI DEKORASYON, 25 yıllık çeynek asna varan ic dekorasyon tecrübesi ve birikimi ile Malatya ve Cevre illerde sanatsal temalı iç dekorasyon cözümleri sunmaktadır. Firmamız ağırlıklı olarak Sanay Tavan, Gengi Tavan, Duvan Kağıdı, Duvan Posteni, Dekorasyon Profilleri ve diğer dekorasyon uygulamaları üzerine faaliyet göstermektedir.

# MALATYA'DA İLK VE TEK! OSMANLI SARAY TAVAN DEKORASYONU

SARAY TAVAN

**GERGİ TAVAN** 

**DEKOR PROFILLERI** 

**DUVAR KAĞIDI** 

www.yenerlerdekorasyon.com

# MALATYA'DA 1200 M² YAPI DEKORASYON SHOWROOMU İLE HİZMETİNİZDE...

MERKEZ: MALATYA YENERLER YAPI DEKORASYON

Bostanbaşı Çiftlik Mh. Saraybosna Cad. SerraLife Altı, No:16/A, Yeşilyurt, Malatya

**(** 0533 617 50 30

## MALATYA'DA 1200 M² YAPI DEKORASYON SHOWROOMU ILE HIZMETINIZDE...