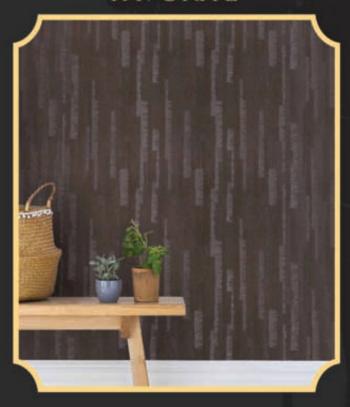

### DEKORATIF PROFILLER

REMIUM

**©** 0539 877 79 69

info@yenerlerdekorasyon.com

ARMANI

Duvar kağıtlarımızın, duvarda kalma ömrü 15 yıldır. Boya ile kıyaslandığında uzun vadede maliyet açısından oldukça avantajlıdır. Evinizin bütün duvarlarında duvar kağıdı kullanılması, ses ve ısı yalıtımı konusunda artı avantaj sağlamaktadır. Temizlenmesi kolaydır. Suya ve güneşe dayanıklılığı yüksektir. Altın ve gümüş gibi metalik renklerde oksitlenme ihtimali söz konusu değildir.