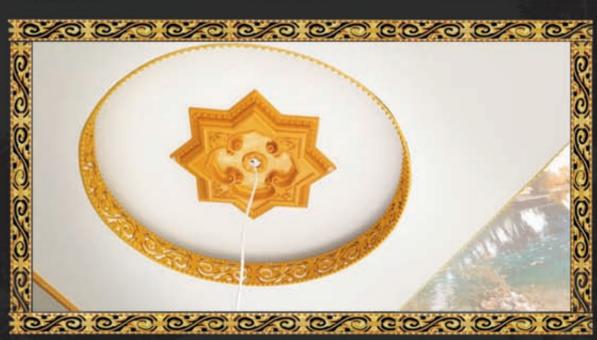

# 60X60 YILDIZ MODELLER

DG3 60X60 D2 Altin / Gold

DG3 60X60 D3 Altin / Gold

DG3 60X60 D7 Kahve/ Brown

DG3 60x60 C1 Bronz / Bronze

DG3 60x60 F Beyaz Altin / White Gold

DG3 60X60 D5 Kahve / Brown

DG3 60X60 D3 Kahve / Brown

DG3 60X60 Z Gümüş / Silver

DG3 60X60 D8 Gümüş / Silver

DG3 60X60 D8 Gümüş Eskitme / Old Gray

DG3 60x60 G Bronz / Bronze

DG3 60x60 D Beyaz Altın / White Gold