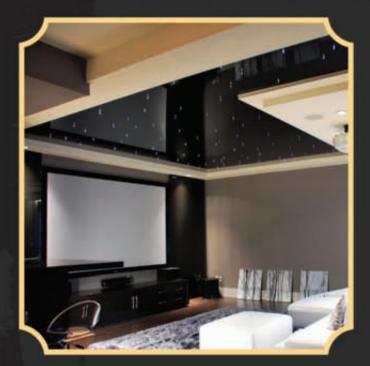

# DİJİTAL BASKILI **GERGİ TAVANLAR**

Dijital baskılı gergi tavan modelleri ortamda çarpıcı bir etkiye sebep olur. Dijital baskı teknolojisi ile tavan gergisi üzerine yüksek çözünürlük 'lü görseller UV baskı sistemi ile uygulanır. Resimlerde solma, sararma, çatlama ve baskı izine karşı hiçbir sorun çıkarmayan UV baskı teknolojisinin kullanıldığı dijital baskı sistemi, tavan, duvar uygulamalarının yanı sıra 3 boyutlu ve mobilya tasarımlarında da kullanılmaktadır.

# 3 BOYUTLU GERGİ TAVANLAR

3D Gergi tavan sistemleri, diğer tüm gergi tavan modeli ürünlerimizin bütün özelliklerini bire bir taşır, ilave olarak canlı ve gerçekçi görüntüsü sayesinde misafirlerinizin dikkatini hemen çekerek, yaşam alanlarınızın tasarımlarına son derece farklı ve essiz görünmesine katkı sağları. 3D Gergi tavan sistemleri yapısından ve tekniğinden kaynaklanan özelliği sayesinde bütün formlara kısa sürede girebilir ve istediğiniz formu kusunsuz olanak alın.