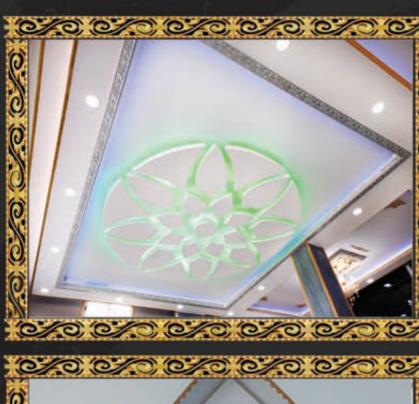

# DİJİTAL BASKILI **GERGİ TAVANLAR**

Dijital baskılı gergi tavan modelleri ortamda çarpıcı bir etkiye sebep olur. Dijital baskı teknolojisi ile tavan gergisi üzerine yüksek çözünürlük 'lü görseller UV baskı sistemi ile uygulanır. Resimlerde solma, sararma, çatlama ve baskı izine karşı hiçbir sorun çıkarmayan UV baskı teknolojisinin kullanıldığı dijital baskı sistemi, tavan, duvar uygulamalarının yanı sıra 3 boyutlu ve mobilya tasarımlarında da kullanılmaktadır.

# 3 BOYUTLU GERGİ TAVANLAR

3D Gergi tavan sistemleri, diğer tüm gergi tavan modeli ürünlerimizin bütün özelliklerini bire bir taşır, ilave olarak canlı ve gerçekçi görüntüsü sayesinde misafirlerinizin dikkatini hemen çekerek, yaşam alanlarınızın tasarımlarına son derece farklı ve essiz görünmesine katkı sağları. 3D Gergi tavan sistemleri yapısından ve tekniğinden kaynaklanan özelliği sayesinde bütün formlara kısa sürede girebilir ve istediğiniz formu kusunsuz olanak alın.