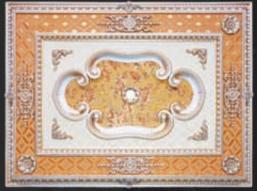

# DİJİTAL BASKILI **GERGİ TAVANLAR**

Dijital baskılı gergi tavan modelleri ortamda çarpıcı bir etkiye sebep olur. Dijital baskı teknolojisi ile tavan gergisi üzerine yüksek çözünürlük 'lü görseller UV baskı sistemi ile uygulanır. Resimlerde solma, sararma, çatlama ve baskı izine karşı hiçbir sorun çıkarmayan UV baskı teknolojisinin kullanıldığı dijital baskı sistemi, tavan, duvar uygulamalarının yanı sıra 3 boyutlu ve mobilya tasarımlarında da kullanılmaktadır.