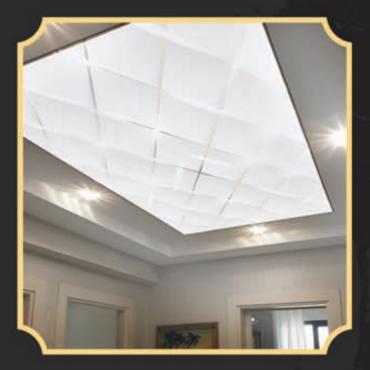

# TRANSPARAN GERGİ TAVANLAR

Sade bir pıklıktan hoplananların tercihi olan bu modelde tavan gergisi düz renktir ve üzerinde herhangi bir desen bulunmaz. Enerji kaynağından aldığı ışığı mekânın her köşesine homojen bir şekilde dağıtır. Aydınlatma kaynağının ışık şiddeti, direk göz teması halinde dahi, gözlerinizi nahatsız etmez. Mekânlanınız da son denece etkin bin aydınlatma çözümü olmakla benaben estetik açıdan modenn bin hava yanatın.