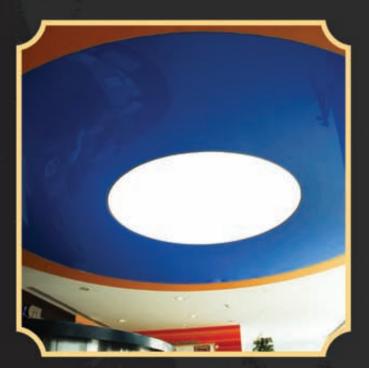

# TRANSPARAN GERGİ TAVANLAR

Sade bir pıklıktan hoplananların tercihi olan bu modelde tavan gergisi düz renktir ve üzerinde herhangi bir desen bulunmaz. Enerji kaynağından aldığı ışığı mekânın her köşesine homojen bir şekilde dağıtır. Aydınlatma kaynağının ışık şiddeti, direk göz teması halinde dahi, gözlerinizi nahatsız etmez. Mekânlanınız da son denece etkin bin aydınlatma çözümü olmakla benaben estetik açıdan modenn bin hava yanatın.