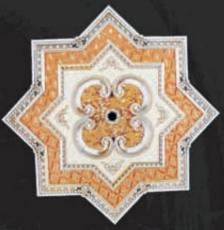

# 60X60 YILDIZ MODELLER

DG3 60X60 D2 Altin / Gold

DG3 60X60 D3 Altin / Gold

DG3 60X60 D7 Kahve/ Brown

DG3 60x60 C1 Bronz / Bronze

DG3 60x60 F Beyaz Altin / White Gold

DG3 60X60 D5 Kahve / Brown

DG3 60X60 D3 Kahve / Brown

DG3 60X60 Z Gümüş / Silver

DG3 60X60 D8 Gümüş / Silver

DG3 60X60 D8 Gümüş Eskitme / Old Gray

DG3 60x60 G Bronz / Bronze

DG3 60x60 D Beyaz Altın / White Gold