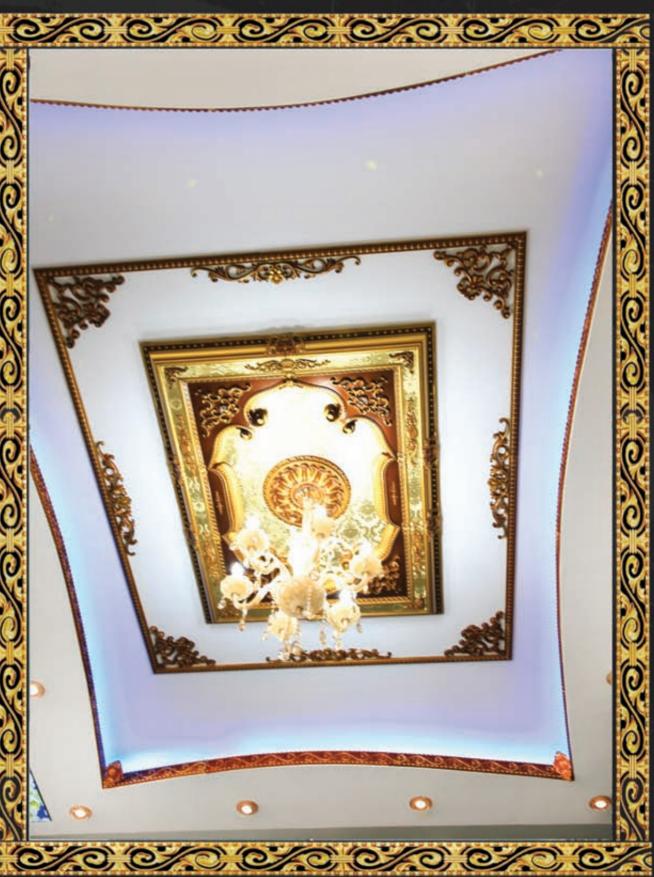

# 3 BOYUTLU GERGİ TAVANLAR

3D Gergi tavan sistemleri, diğer tüm gergi tavan modeli ürünlerimizin bütün özelliklerini bire bir taşır, ilave olarak canlı ve gerçekçi görüntüsü sayesinde misafirlerinizin dikkatini hemen çekerek, yaşam alanlarınızın tasarımlarına son derece farklı ve essiz görünmesine katkı sağları. 3D Gergi tavan sistemleri yapısından ve tekniğinden kaynaklanan özelliği sayesinde bütün formlara kısa sürede girebilir ve istediğiniz formu kusunsuz olanak alın.