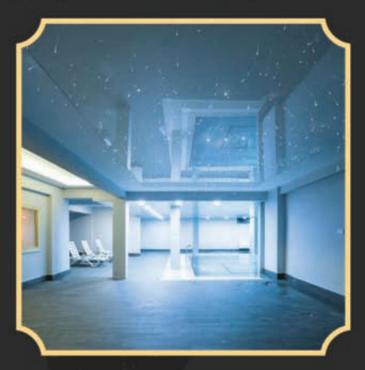

# DİJİTAL BASKILI **GERGİ TAVANLAR**

Dijital baskılı gergi tavan modelleri ortamda çarpıcı bir etkiye sebep olur. Dijital baskı teknolojisi ile tavan gergisi üzerine yüksek çözünürlük 'lü görseller UV baskı sistemi ile uygulanır. Resimlerde solma, sararma, çatlama ve baskı izine karşı hiçbir sorun çıkarmayan UV baskı teknolojisinin kullanıldığı dijital baskı sistemi, tavan, duvar uygulamalarının yanı sıra 3 boyutlu ve mobilya tasarımlarında da kullanılmaktadır.

# 3 BOYUTLU GERGİ TAVANLAR

3D Gergi tavan sistemleri, diğer tüm gergi tavan modeli ürünlerimizin bütün özelliklerini bire bir taşır, ilave olarak canlı ve gerçekçi görüntüsü sayesinde misafirlerinizin dikkatini hemen çekerek, yaşam alanlarınızın tasarımlarına son derece farklı ve essiz görünmesine katkı sağları. 3D Gergi tavan sistemleri yapısından ve tekniğinden kaynaklanan özelliği sayesinde bütün formlara kısa sürede girebilir ve istediğiniz formu kusunsuz olanak alın.